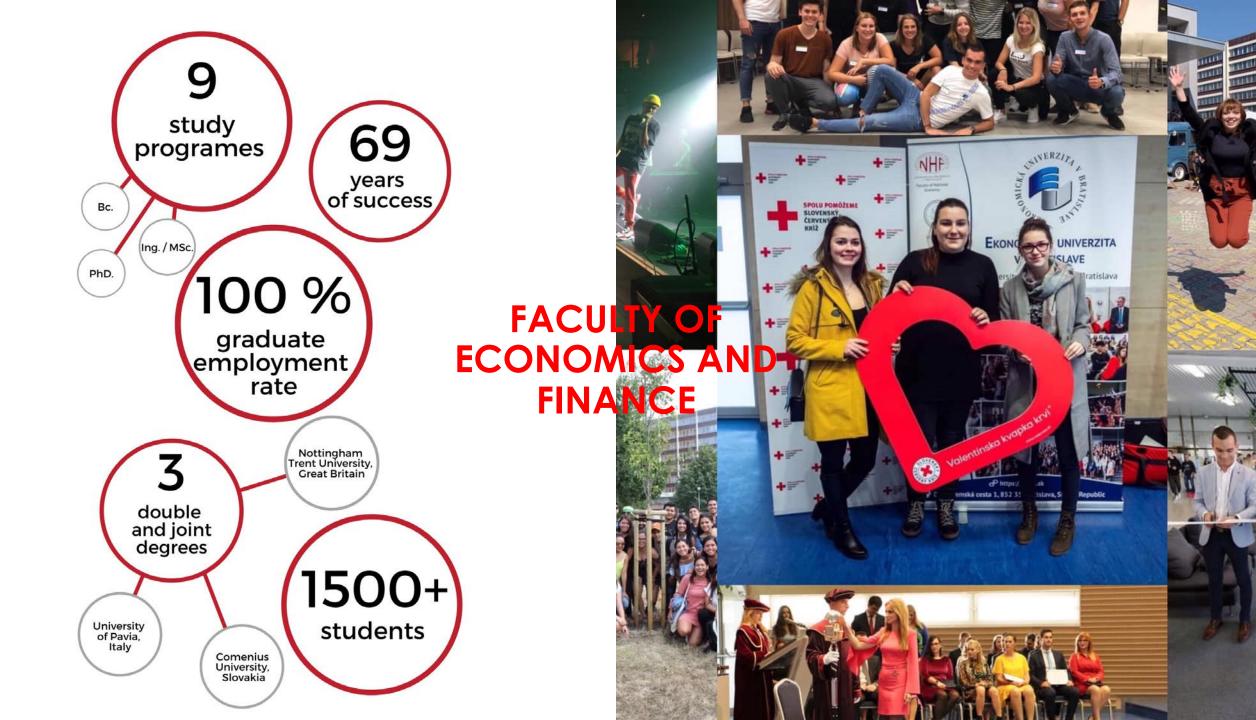

#### UNIVERSITY OF ECONOMICS IN BRATISLAVA SLOVAKIA

### Double degree study programs at master level